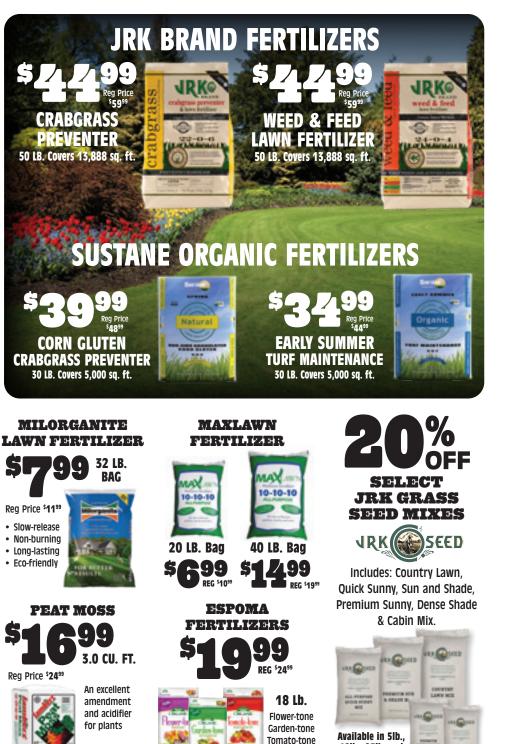

10lb., 25lb. and

50lb. Bags

12

All specials in this booklet are valid May 2 - 15, 2025, while supplies last, except for the ones marked May 3 - 4, Grand Re-Opening Hot Deals.